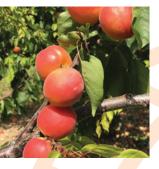

## **FRUIT**

Season: Semi early. 10 days after WONDER COT

Harvest stage: colour code CTIFL: 7 - 8

Shape: round to slightly oval Ground colour: bright orange Over colour: 20-50% of bright red Firmness: very good (Durofel 74)

Eating quality: very good flavour. Sweet and very juicy fruit (13° Brix). With aroma Cracking tolerance: good and good resistance to rain. Storage ability: very good storage; 1 month.