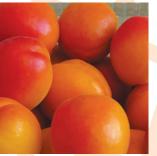

## **FRUIT**

Season: Semi early. 10 days after WONDER COT

Harvest stage: colour code CTIFL: 7 - 8

Shape: round to slightly oval Ground colour: bright orange Over colour: 20-50% of bright red Firmness: very good (Durofel 74)

Eating quality: very good flavour. Sweet and very juicy fruit (13° Brix). With aroma Cracking tolerance: good and good resistance to rain. Storage ability: very good storage; 1 month.